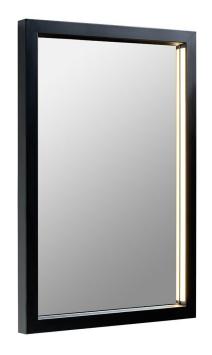

## Material

Mirror with a powder coated steel frame, with an integrated LED lamp. The side light provides a very comfortable shadow-free light. Complies with IP-class 44.