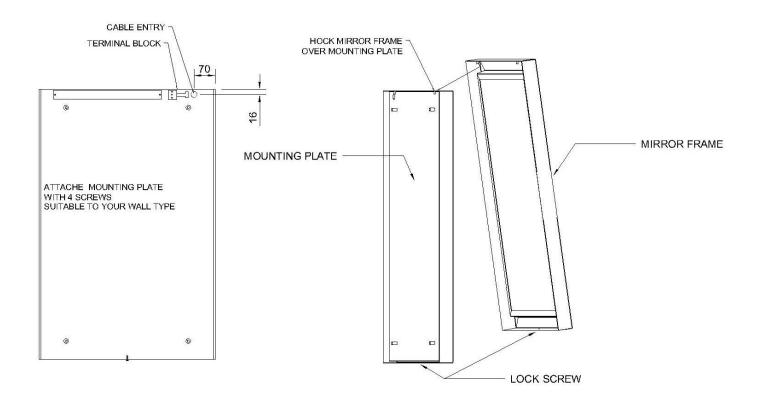

# Svedholm

# **SLITS**

Art nr. 111.100.003

# **MOUNTING & MAINTENANCE INSTRUCTIONS**





### **MOUNTING INSTRUCTIONS**



# **MAINTENANCE INSTRUCTIONS**

#### Manufacturer

Svedholm Design AB TEL +46(0) 10 190 20 80

INFO@SVEDHOLM.SE

WWW.SVEDHOLM.SE

## Material

Mirror with a powder coated steel frame, with an integrated LED lamp. The side light provides a very comfortable shadow-free light. Complies with IP-class 44.

### Maintenance

**Powder coated steel:** should be cleaned with a cloth, moistened with water or mild detergent. Corrosive detergents may not be used.

**Mirror:** should be cleaned with a cloth, moistened with water or alcohol. Corrosive detergents may not be used. Detergents and moist remains shall be removed.

## Responsibility

Svedholm Design AB is not responsible for damage caused by improper assembly or installation, lack of maintenance, malfunction, neglect/abnormal use or anything