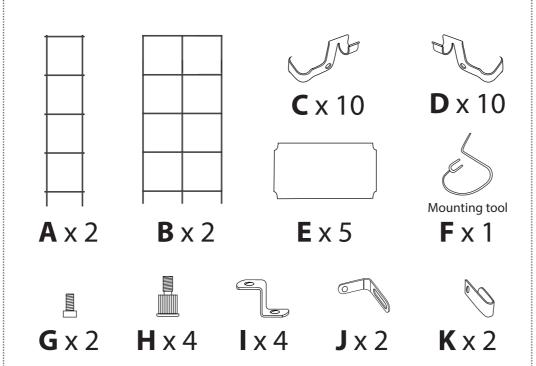

+46(0) 10 190 20 80

INFO@SVEDHOLM.SE

WWW.SVEDHOLM.SE

### **Material**

Module-based shelf system with chrome plated wire frame and shelf in veneered oak alternately lacquered MDF.

#### Maintenance

**Chrome plated wire:** should be cleaned with a cloth, moistened with water or mild detergent. Corrosive detergents may not be used. Detergents and moist remains shall be removed.

**Veneered oak/MDF:** should be cleaned with a cloth, moistened with water. Corrosive detergents may not be used. Detergents and moist remains shall be removed.

## Responsibility

Svedholm Design AB is not responsible for damage caused by improper assembly or installation, lack of maintenance, malfunction, neglect/abnormal use or anything else that may be attributed to the user.

Svedholm Design AB, Uppsala