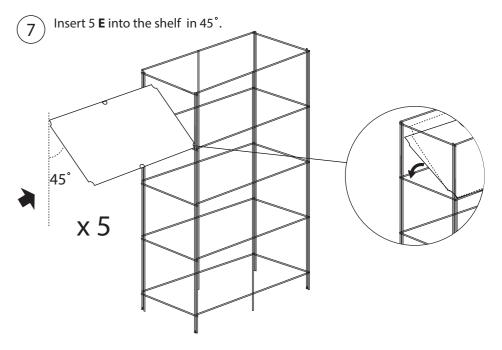

20 80

INFO@SVEDHOLM.SE

WWW.SVEDHOLM.SE

### **Material**

Module-based shelf system with chrome plated wire frame and shelf in veneered oak alternately lacquered MDF.

#### Maintenance

**Chrome plated wire:** should be cleaned with a cloth, moistened with water or mild detergent. Corrosive detergents may not be used. Detergents and moist remains shall be removed.

**Veneered oak/MDF:** should be cleaned with a cloth, moistened with water. Corrosive detergents may not be used. Detergents and moist remains shall be removed.

## Responsibility

Svedholm Design AB is not responsible for damage caused by improper assembly or installation, lack of maintenance, malfunction, neglect/abnormal use or anything else that may be attributed to the user.

Svedholm Design AB, Uppsala