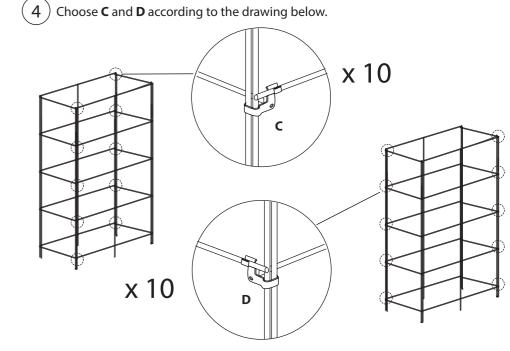

10 190 20 80

INFO@SVEDHOLM.SE

WWW.SVEDHOLM.SE

### **Material**

Module-based shelf system with chrome plated wire frame and shelf in veneered oak alternately lacquered MDF.

#### Maintenance

**Chrome plated wire:** should be cleaned with a cloth, moistened with water or mild detergent. Corrosive detergents may not be used. Detergents and moist remains shall be removed.

**Veneered oak/MDF:** should be cleaned with a cloth, moistened with water. Corrosive detergents may not be used. Detergents and moist remains shall be removed.

## Responsibility

Svedholm Design AB is not responsible for damage caused by improper assembly or installation, lack of maintenance, malfunction, neglect/abnormal use or anything else that may be attributed to the user.

Svedholm Design AB, Uppsala