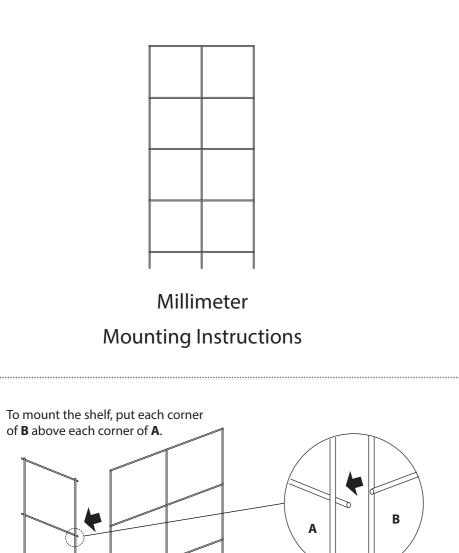

# **MILLIMETER**

Art nr. 412.200.002 Art nr. 412.200.003

# **MOUNTING & MAINTENANCE INSTRUCTIONS**

COVERED BY OUR RETURN DEPOSIT SCHEME