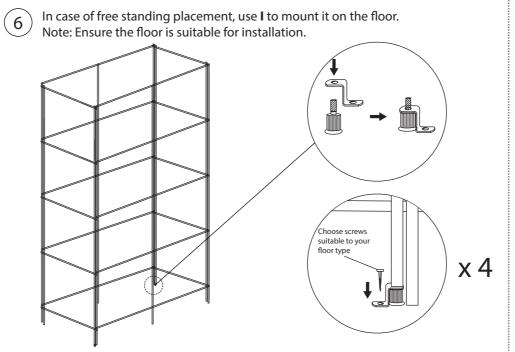

90 20 80

INFO@SVEDHOLM.SE

WWW.SVEDHOLM.SE

### **Material**

Module-based shelf system with chrome plated wire frame and shelf in veneered oak alternately lacquered MDF.

#### Maintenance

**Chrome plated wire:** should be cleaned with a cloth, moistened with water or mild detergent. Corrosive detergents may not be used. Detergents and moist remains shall be removed.

**Veneered oak/MDF:** should be cleaned with a cloth, moistened with water. Corrosive detergents may not be used. Detergents and moist remains shall be removed.

## Responsibility

Svedholm Design AB is not responsible for damage caused by improper assembly or installation, lack of maintenance, malfunction, neglect/abnormal use or anything else that may be attributed to the user.

Svedholm Design AB, Uppsala