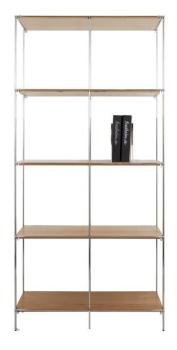

### **Material**

Module-based shelf system with chrome plated wire frame and shelf in veneered oak alternately lacquered MDF.