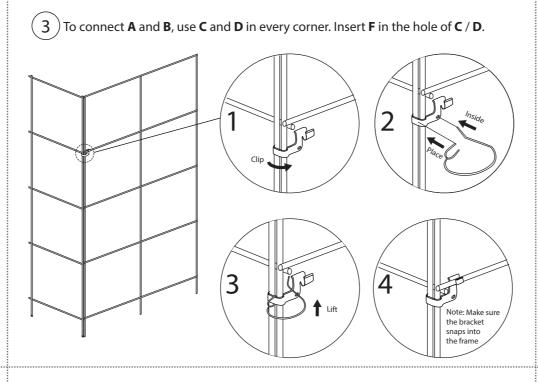

) 10 190 20 80

INFO@SVEDHOLM.SE

WWW.SVEDHOLM.SE

### **Material**

Module-based shelf system with chrome plated wire frame and shelf in veneered oak alternately lacquered MDF.

#### Maintenance

**Chrome plated wire:** should be cleaned with a cloth, moistened with water or mild detergent. Corrosive detergents may not be used. Detergents and moist remains shall be removed.

**Veneered oak/MDF:** should be cleaned with a cloth, moistened with water. Corrosive detergents may not be used. Detergents and moist remains shall be removed.

## Responsibility

Svedholm Design AB is not responsible for damage caused by improper assembly or installation, lack of maintenance, malfunction, neglect/abnormal use or anything else that may be attributed to the user.

Svedholm Design AB, Uppsala