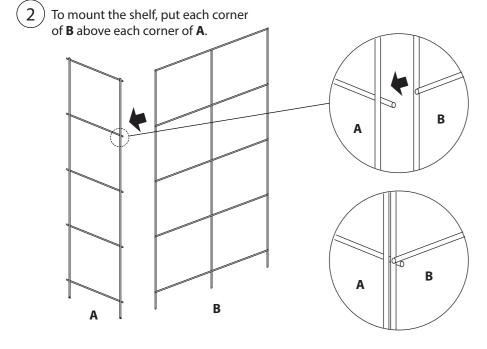

(0) 10 190 20 80

INFO@SVEDHOLM.SE

WWW.SVEDHOLM.SE

### **Material**

Module-based shelf system with chrome plated wire frame and shelf in veneered oak alternately lacquered MDF.

#### Maintenance

**Chrome plated wire:** should be cleaned with a cloth, moistened with water or mild detergent. Corrosive detergents may not be used. Detergents and moist remains shall be removed.

**Veneered oak/MDF:** should be cleaned with a cloth, moistened with water. Corrosive detergents may not be used. Detergents and moist remains shall be removed.

## Responsibility

Svedholm Design AB is not responsible for damage caused by improper assembly or installation, lack of maintenance, malfunction, neglect/abnormal use or anything else that may be attributed to the user.

Svedholm Design AB, Uppsala