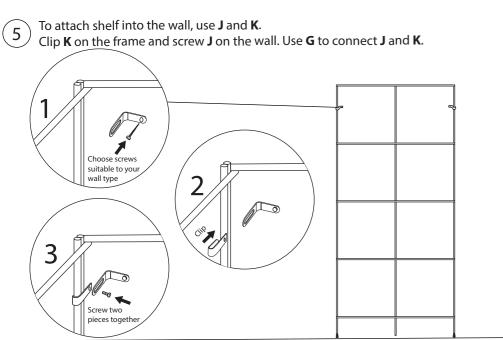

190 20 80

INFO@SVEDHOLM.SE

WWW.SVEDHOLM.SE

### **Material**

Module-based shelf system with chrome plated wire frame and shelf in veneered oak alternately lacquered MDF.

#### Maintenance

**Chrome plated wire:** should be cleaned with a cloth, moistened with water or mild detergent. Corrosive detergents may not be used. Detergents and moist remains shall be removed.

**Veneered oak/MDF:** should be cleaned with a cloth, moistened with water. Corrosive detergents may not be used. Detergents and moist remains shall be removed.

## Responsibility

Svedholm Design AB is not responsible for damage caused by improper assembly or installation, lack of maintenance, malfunction, neglect/abnormal use or anything else that may be attributed to the user.

Svedholm Design AB, Uppsala