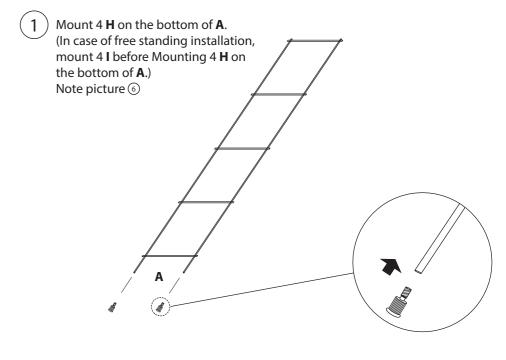

46(0) 10 190 20 80

INFO@SVEDHOLM.SE

WWW.SVEDHOLM.SE

### **Material**

Module-based shelf system with chrome plated wire frame and shelf in veneered oak alternately lacquered MDF.

#### Maintenance

**Chrome plated wire:** should be cleaned with a cloth, moistened with water or mild detergent. Corrosive detergents may not be used. Detergents and moist remains shall be removed.

**Veneered oak/MDF:** should be cleaned with a cloth, moistened with water. Corrosive detergents may not be used. Detergents and moist remains shall be removed.

## Responsibility

Svedholm Design AB is not responsible for damage caused by improper assembly or installation, lack of maintenance, malfunction, neglect/abnormal use or anything else that may be attributed to the user.

Svedholm Design AB, Uppsala