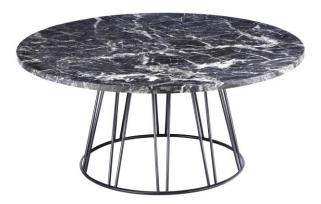

Svedholm

DIX MARMOR Art nr. 203.600.004

#### Material

A sofa table of wire. Table top of marble. Table base of powder coated wire.