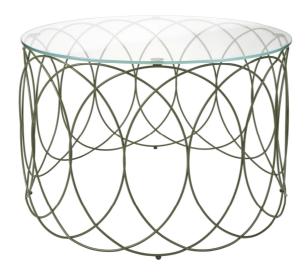

### **CIRCLE**

Art nr. 209.600.001

#### **Material**

A lounge table with table top of tempered glass. Table base of powder coated wire.