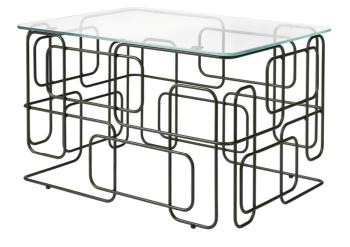

#### Material

A side table with table top of tempered glass. Table base of powder coated wire.