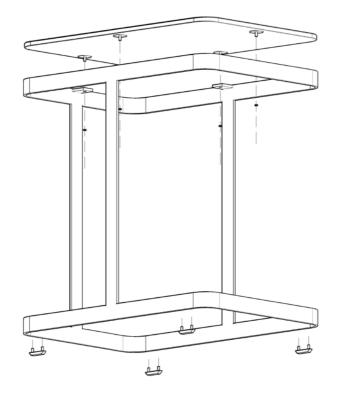

Svedholm

**APERTO** Art nr. 310.600.001

# MOUNTING & MAINTENANCE INSTRUCTIONS COVERED BY OUR RETURN DEPOSIT SCHEME



### **MOUNTING INSTRUCTIONS**



## **GENERAL MAINTENANCE INSTRUCTIONS**

#### Manufacturer

Svedholm Design AB TEL +46(0) 10 190 20 80

INFO@SVEDHOLM.SE

WWW.SVEDHOLM.SE

#### Material

A side table with table top of tempered glass with ceramic paint. Table base of powder coated steel.

#### Maintenance

**Powder coated steel:** should be cleaned with a cloth, moistened with water or mild detergent. Corrosive detergents may not be used. Detergents and moist remains shall be removed.

**Glass:** should be cleaned with a cloth, moistened with water or alcohol. Corrosive detergents may not be used. Detergents and moist remains shall be removed.

#### Responsibility

Svedholm Design AB is not responsible for damage caused by improper assembly or installation, lack of maintenance, malfunction, neglect/abnormal use or anythi