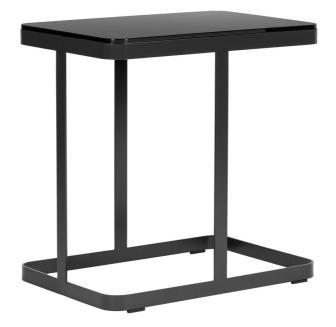

#### Material

A side table with table top of tempered glass with ceramic paint. Table base of powder coated steel.