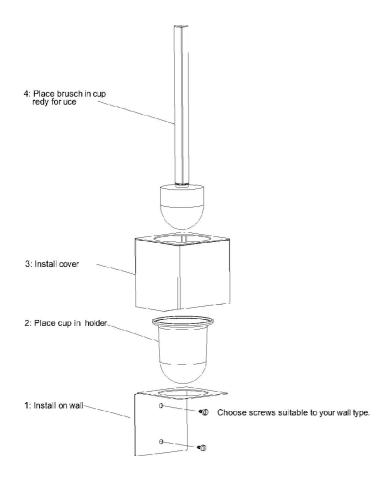

# **SLITS TOILET BRUSH**

Art nr. 410.600.030

# **MOUNTING & MAINTENANCE INSTRUCTIONS**

# COVERED BY OUR RETURN DEPOSIT SCHEME







### **MOUNTING INSTRUCTIONS**



#### **MAINTENANCE INSTRUCTIONS**

### Manufacturer

Svedholm Design AB TEL +46(0) 10 190 20 80

INFO@SVEDHOLM.SE

WWW.SVEDHOLM.SE

#### Material

Toilet brush made of powder coated steel.

# Maintenance

**Powder coated steel:** should be cleaned with a cloth, moistened with water or mild detergent. Corrosive detergents may not be used. Detergents and moist remains shall be removed.

**Aluminium cup:** should be cleaned with WC-, Lime-Cleaner or equivalent product.

## Responsibility

Svedholm Design AB is not responsible for damage caused by improper assembly or installation, lack of maintenance, malfunction, neglect/abnormal use or anything else that may be attributed to the user.