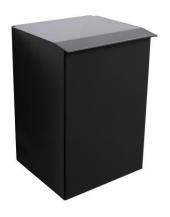

## **SLITS SANITARY BIN**

Art nr. 410.600.041

### Material

Sanitary bin made of powder coated steel.