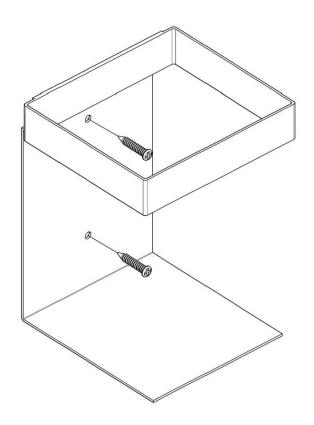

# Svedholm

## **SLITS SANITARY BIN**

Art nr. 410.600.041

## MOUNTING & MAINTENANCE INSTRUCTIONS

# COVERED BY OUR RETURN DEPOSIT SCHEME







### **MOUNTING INSTRUCTIONS**





Choose screws suitable to your wall type.

# MAINTENANCE INSTRUCTIONS Manufacturer

Svedholm Design AB TEL +46(0) 10 190 20 80

INFO@SVEDHOLM.SE

WWW.SVEDHOLM.SE

### Material

Sanitary bin made of powder coated steel.

### Maintenance

**Powder coated steel:** should be cleaned with a cloth, moistened with water or mild detergent. Corrosive detergents may not be used. Detergents and moist remains shall be removed.

#### **Accessories**

Adapted for sanitary bin liners 370 x 380 mm 10 liters.

### Responsibility

Svedholm Design AB is not responsible for damage caused by improper assembly or installation, lack of maintenance, malfunction, neglect/abnormal use or anything else that may be attributed to the user.