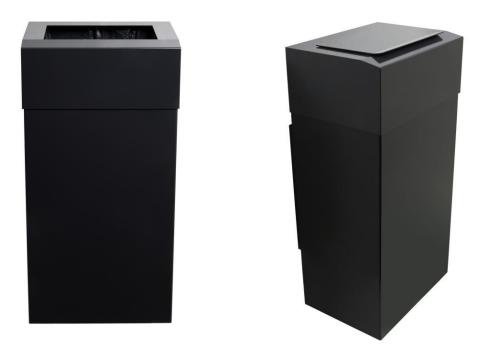

# **SLITS PAPER BIN**

Art nr. 410.600.011 Art nr. 410.600.012

#### Material

Paper Bin made of powder coated steel.

#### Accessories

Adapted for bin liners 900 x 600 mm 70 liters.