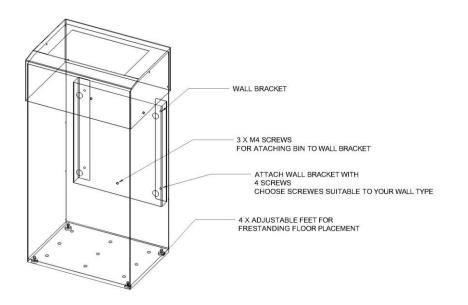

Svedholm

# **SLITS PAPER BIN**

Art nr. 410.600.011 Art nr. 410.600.012

# MOUNTING & MAINTENANCE INSTRUCTIONS COVERED BY OUR RETURN DEPOSIT SCHEME





### **MOUNTING INSTRUCTIONS**



## MAINTENANCE INSTRUCTIONS

#### Manufacturer

Svedholm Design AB TEL +46(0) 10 190 20 80

INFO@SVEDHOLM.SE

WWW.SVEDHOLM.SE

#### Material

Paper Bin made of powder coated steel.

#### Maintenance

**Powder coated steel:** should be cleaned with a cloth, moistened with water or mild detergent. Corrosive detergents may not be used. Detergents and moist remains shall be removed.

#### Accessories

Adapted for bin liners 900 x 600 mm 70 liters.

#### Responsibility

Svedholm Design AB is not responsible for damage caused by improper assembly or installation, lack of maintenance, malfunction, neglect/abnormal use or anything else that may be attributed to the user.

Svedholm Design AB, Uppsala