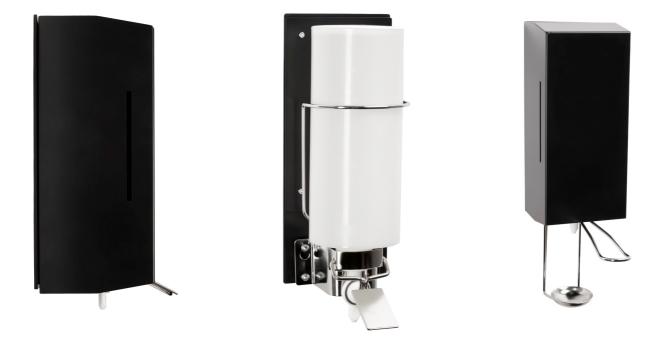

# SLITS ALCOGEL-/SOAP DISPENSER REFILLABLE DISPENSER 1000 ML.

Art nr. 410.600.024 Art nr. 410.600.025

### Material

Alcogel-/ soap dispenser made of powder coated and stainless steel.

### Accessories

Refillable dispenser 1000 ml.