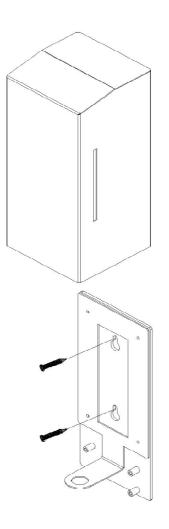

Art nr. 410.600.024

Art nr. 410.600.025

Svedholm

# SLITS ALCOGEL-/SOAP DISPENSER REFILLABLE DISPENSER 1000 ML.

Art nr. 410.600.024 Art nr. 410.600.025

# MOUNTING & MAINTENANCE INSTRUCTIONS

COVERED BY OUR RETURN DEPOSIT SCHEME





## **MOUNTING INSTRUCTIONS**

Choose screws suitable to your wall type.



## MAINTENANCE INSTRUCTIONS Manufacturer

Svedholm Design AB TEL +46(0) 10 190 20 80

INFO@SVEDHOLM.SE

WWW.SVEDHOLM.SE

### Material

Alcogel-/ soap dispenser made of powder coated and stainless steel.

### Maintenance

**Powder coated and stainless steel:** should be cleaned with a cloth, moistened with water or mild detergent. Corrosive detergents may not be used. Detergents and moist remains shall be removed.

### Accessories

Refillable dispenser 1000 ml.

### Responsibility

Svedholm Design AB is not responsible for damage caused by improper assembly or installation, lack of maintenance, malfunction, neglect/abnormal use or anything else that may be attributed to the user.

Svedholm Design AB, Uppsala