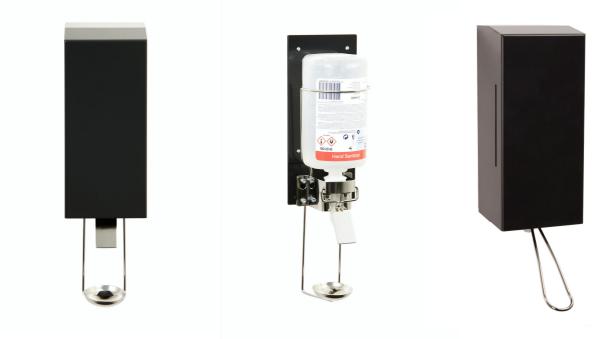

# **SLITS ALCOGEL-/SOAP DISPENSER**

Art nr. 410.600.022 Art nr. 410.600.023

### Material

Alcogel-/ soap dispenser made of powder coated and stainless steel.

### Accessories

Adapted for Tork S1 system refill.