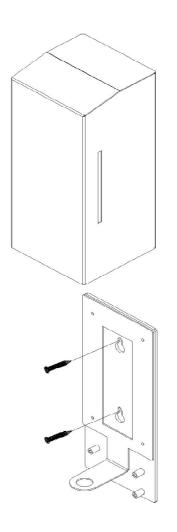

Art nr. 410.600.022

Art nr. 410.600.023

Svedholm

# **SLITS ALCOGEL-/SOAP DISPENSER**

Art nr. 410.600.022 Art nr. 410.600.023

## MOUNTING & MAINTENANCE INSTRUCTIONS

COVERED BY OUR RETURN DEPOSIT SCHEME







### **MOUNTING INSTRUCTIONS**

Choose screws suitable to your wall type.



## MAINTENANCE INSTRUCTIONS Manufacturer

Svedholm Design AB TEL +46(0) 10 190 20 80

INFO@SVEDHOLM.SE

WWW.SVEDHOLM.SE

### Material

Alcogel-/ soap dispenser made of powder coated and stainless steel.

#### Maintenance

**Powder coated and stainless steel:** should be cleaned with a cloth, moistened with water or mild detergent. Corrosive detergents may not be used. Detergents and moist remains shall be removed.

### Accessories

Adapted for Tork S1 system refill.

#### Responsibility

Svedholm Design AB is not responsible for damage caused by improper assembly or installation, lack of maintenance, malfunction, neglect/abnormal use or anything else that may be attributed to the user.

Svedholm Design AB, Uppsala