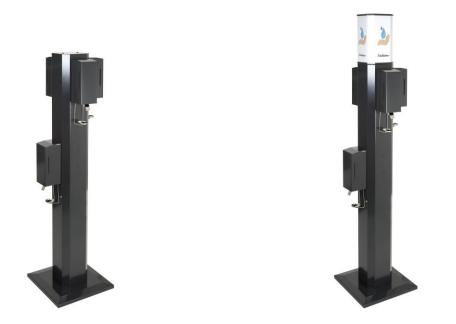

# FLOOR STAND & SIGN BOARD ADAPTED FOR ALCOGEL DISPENSER

Art nr. 410.600.070 Art nr. 410.600.071 Adapted for Art nr. 410.600.022

#### Material

Floor stand and sign board made of powder coated steel.